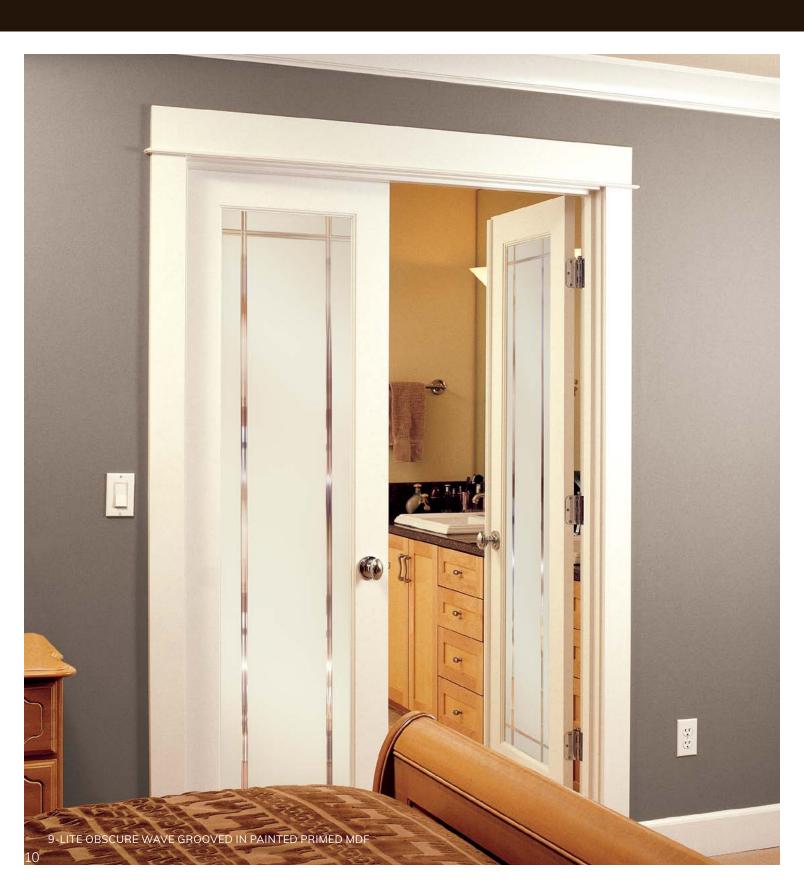

#### PRIVACY COLLECTION | SIGNAMARK.COM

THE PRIVACY COLLECTION
OFFERS SECLUSION
COUPLED WITH THE
BRIGHTNESS AND LIGHT OF
MODERN STYLING.
THE OBSCURITY-FOCUSED
GLASS IS FROSTED TO
GENTLY DIFFUSE LIGHT,
CREATING SEPARATION AND
PROVIDING
A CERTAIN MEASURE OF
—WHAT ELSE?—PRIVACY.

#### **INTERIOR DOORS**

The Perfect Door For Every Room