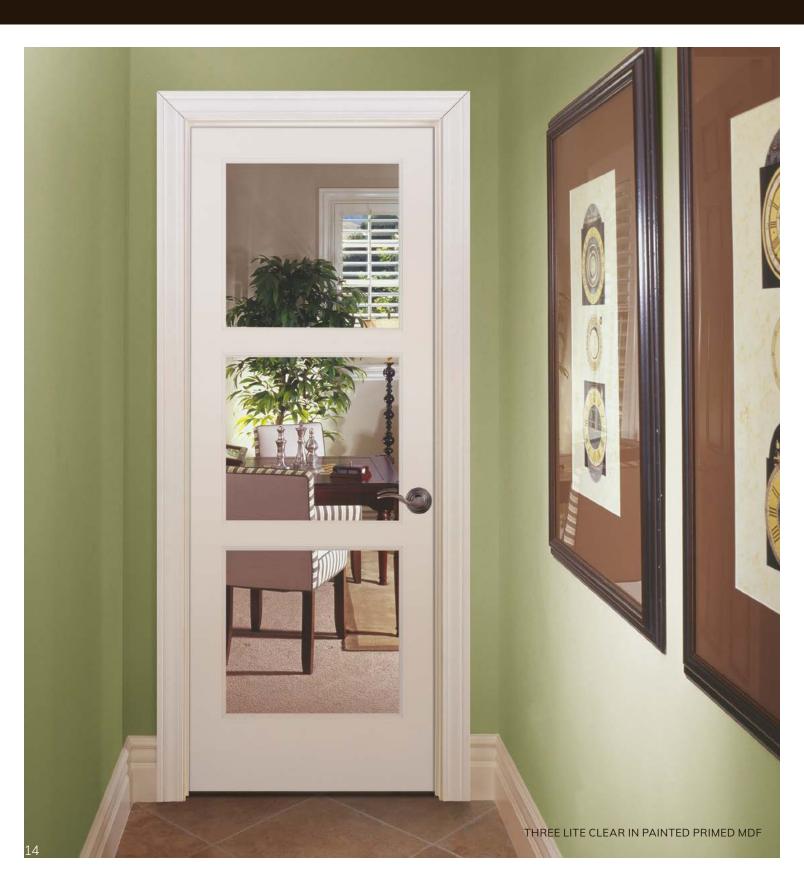

# EXPRESSIONS COLLECTION | SIGNAMARK.COM

THE EXPRESSIONS COLLECTION FEATURES CARVED AND POLISHED GLASS—CLEAR AS MOUNTAIN AIR, OR ACCENTED WITH GLUE CHIP AND FROSTED EFFECTS.