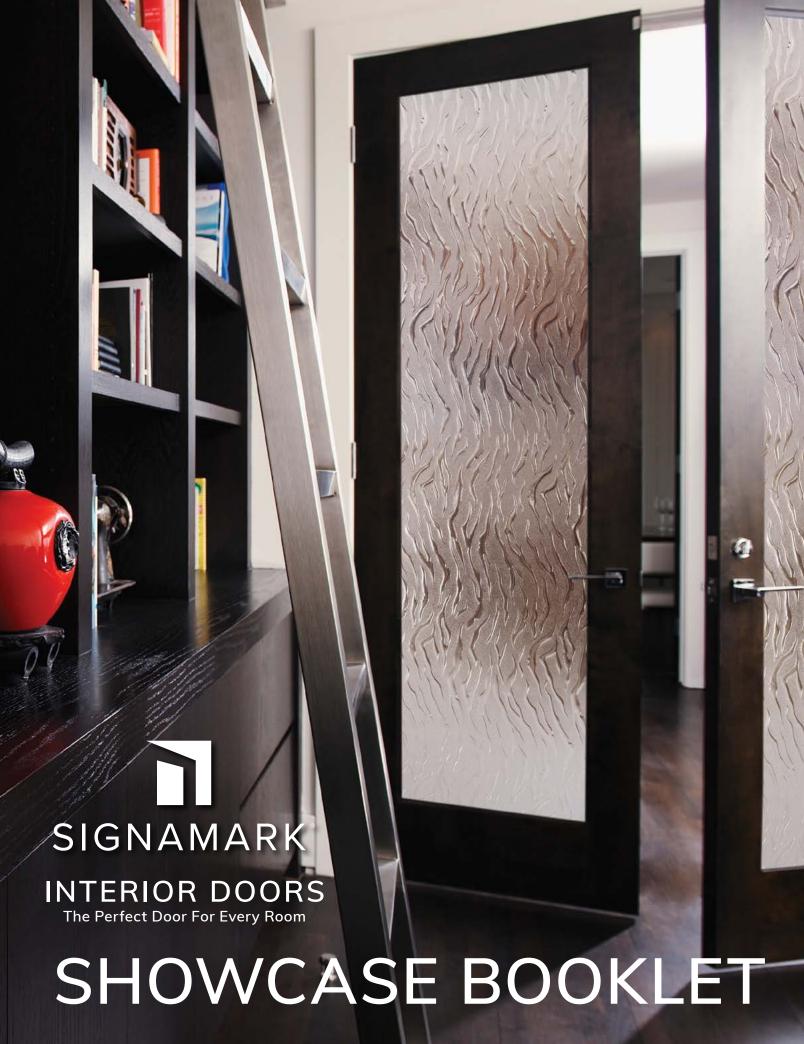

DISTINGUISHED BY THEIR ARTISTRY AND CRAFTSMANSHIP, EACH SIGNAMARK GLASS PANEL IS INDIVIDUALLY HANDLED IN A MULTI-STEP PROCESS OF HAND CUTTING, POLISHING AND FINISHING THAT CREATES BEVELED-GLASS DESIGNS REMINISCENT OF FINE CRYSTAL. **DECORATIVE CAMINGS ARE HAND** MOLDED INTO PLACE, ACCENTUATING THE GENTLE CURVES AND LINES OF EACH ARTISTIC DESIGN. INDIVIDUAL **ELEMENTS ARE THEN HAND-PIECED** INTO A UNIQUE FINISHED STATEMENT BY OUR TEAM OF SKILLED ARTISANS AND CRAFTSMEN.