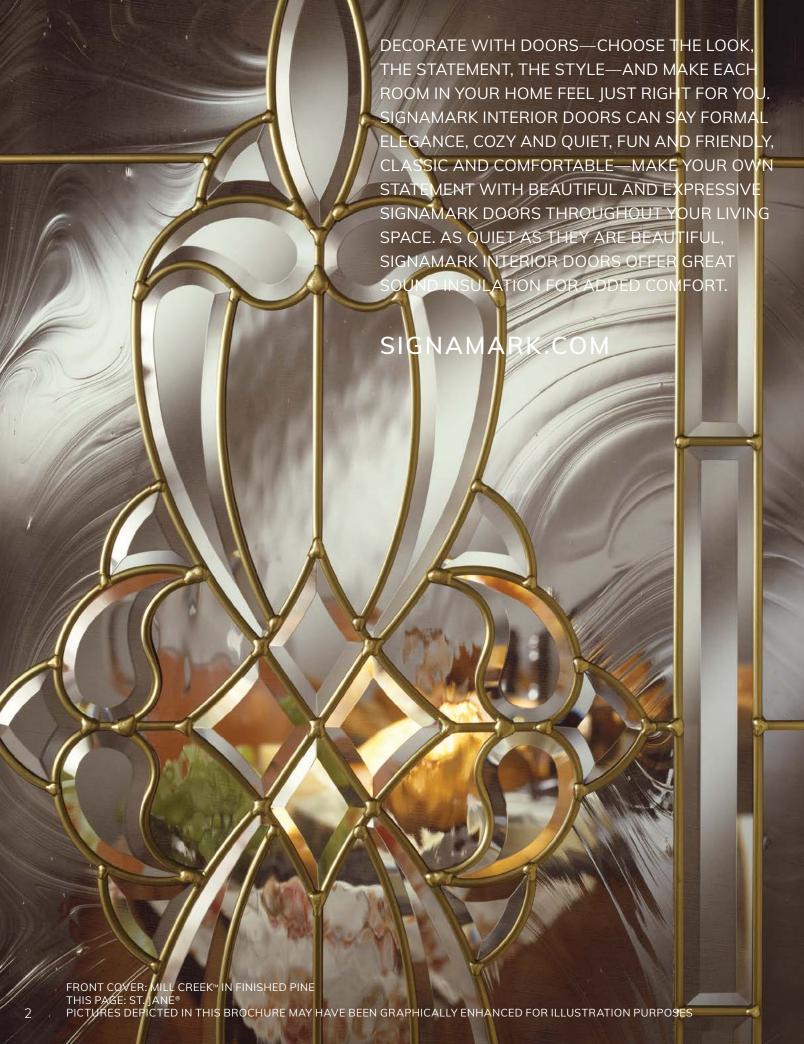

DISTINGUISHED BY THEIR ARTISTRY AND CRAFTSMANSHIP, EACH SIGNAMARK GLASS PANEL IS INDIVIDUALLY HANDLED IN A MULTI-STEP PROCESS OF HAND CUTTING, POLISHING AND FINISHING THAT CREATES BEVELED-GLASS DESIGNS REMINISCENT OF FINE CRYSTAL. **DECORATIVE CAMINGS ARE HAND** MOLDED INTO PLACE, ACCENTUATING THE GENTLE CURVES AND LINES OF EACH ARTISTIC DESIGN. INDIVIDUAL **ELEMENTS ARE THEN HAND-PIECED** INTO A UNIQUE FINISHED STATEMENT BY OUR TEAM OF SKILLED ARTISANS AND CRAFTSMEN.