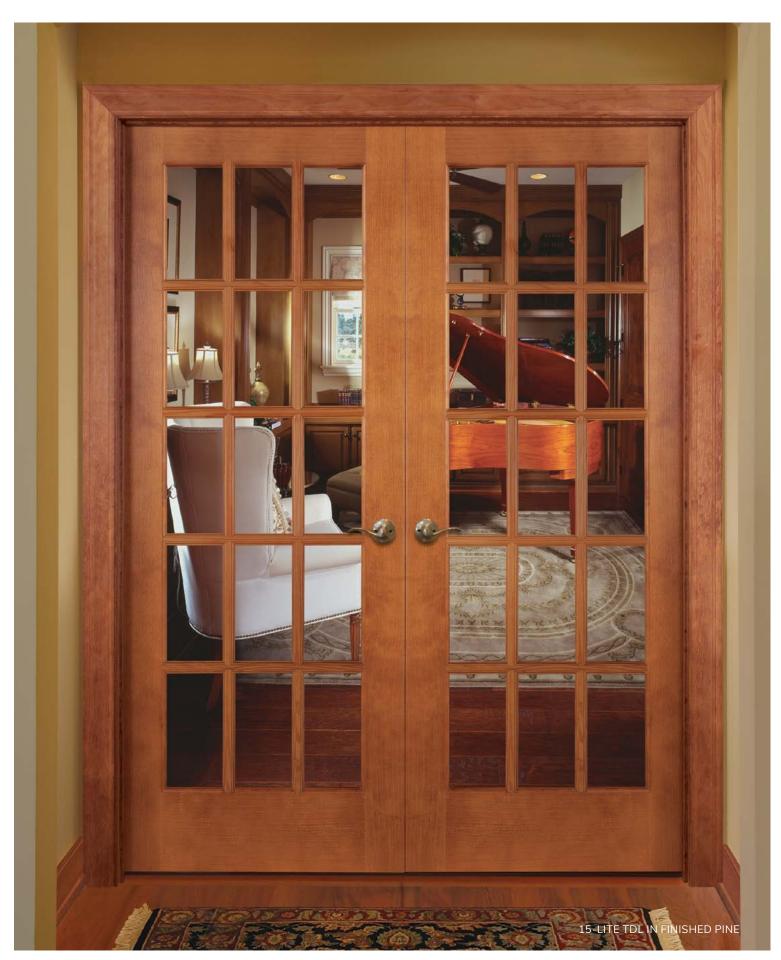

## TRADITIONAL COLLECTION | SIGNAMARK.COM

OLD-WORLD CHARM MEETS MODERN REFINEMENT IN THE STATELY DESIGNS OF THE TRADITIONAL COLLECTION. BRING HOME THE TIMELESS QUALITY OF GENERATIONS OF CRAFTSMEN WITH ITS SOPHISTICATED SYMMETRY AND CLASSIC STYLING.